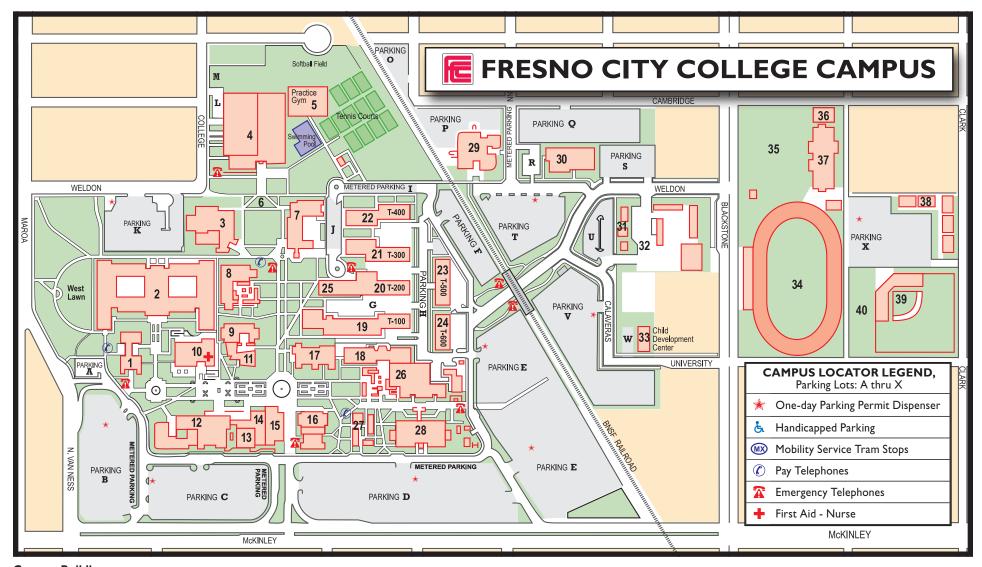

## Campus Buildings:

- I. Building A
- 2. Old Administration Building (OAB)
- 3. Cafeteria/Student Lounge/ Staff Dining Room (C)
- 4. Gymnasium (G)
- 5. Practice Gym (PG)
- 6. Veterans Peace Memorial
- 7. Student Center/Bookstore (SC)
- 8. Business Education (BE)
- 9. Social Sciences (SO)
- 10. Student Services (ST)

- II. Forum Hall (FH)
- 12. Library (LI)
- 13. Tutorial Center (LI)
- 14. Media Center (LI)
- Assessment Center/
   Career and Employment Center (LI)
- 16. Language Arts (LA)
- 17. Art/Home Economics (AH)
- 18. Speech/Music (MS)
- 19. Applied Technology (T-100)
- 20. Applied Technology (T-200)

- 21. Applied Technology (T-300)
- 22. Applied Technology (T-400)
- 23. Applied Technology (T-500)
- 24. Applied Technology (T-600)
- 25. CalWORKs (T-200)
- 26. Theatre Arts (TA)
- 27. Humanities/Faculty Offices (FO)
- 28. Math/Science (S)
- 29. Health Sciences (HS)
- 30. State Center Community College District Office (DO)

- 31. District Police Office (PD)
- 32. District Operations
- 33. Child Development Center (CDC)
- 34. Ratcliffe Stadium (RS)
- 35. Soccer Field (SF)
- 6. Physical Performance Center (PPC)
- 37. Fieldhouse (F)
- 38. Police Academy (PA)
- 39. Euless Ball Park (EU)
- 40. Football Practice Field